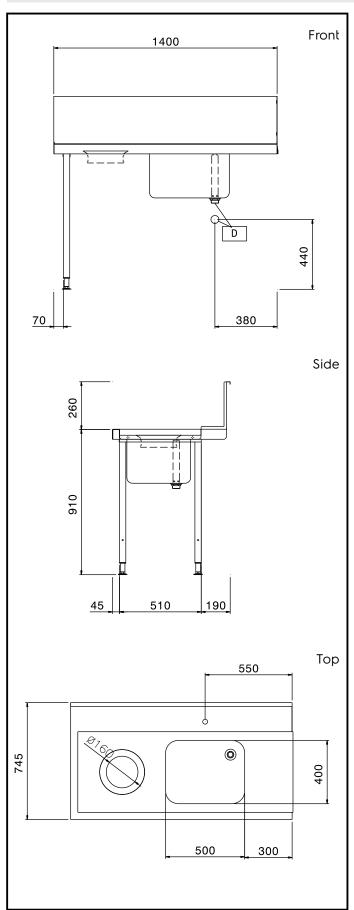

#### Item No.

For hood type dishwashers. Constructed in 304 AISI stainless steel with backsplash mm250h. N. 2 square 40x40mm tubular legs on height-adjustable feet. Bowl size mm500x400x250h with overflow pipe and drain hole. Waste scraping hole with rubber ring. Basket direction: from left to right.

#### Construction

- Stainless steel feet 50 mm adjustable in height to ensure that tables drain back into the dishwasher.
- 700x500x300mm bowl available upon request.
- Equipped with scrape hole.
- Included splashback to prevent water spatter.
- Deep anti-drip profiles completely folded with lower edge for safe and easy cleaning.
- All surfaces smooth with polished finish.
- 40x40 mm square tubular legs in AISI 304 stainless steel.
- 304 AISI stainless steel construction throughout.
- To be secured to the dishwasher and fitted with one pair of legs at the other end.

## **Key Information:**

External dimensions, Width:

865311 (BHHPTBH14L) 1400 mm External dimensions, Depth: 745 mm External dimensions, Height: 1170 mm Net weight: 12 kg

Splashback Dimensions, Height: 300 mm

Basin dimensions: 500x400x300h

Handling System for Hood type Pre-wash Table with Bowl and Hole Left to Right, 1400mm